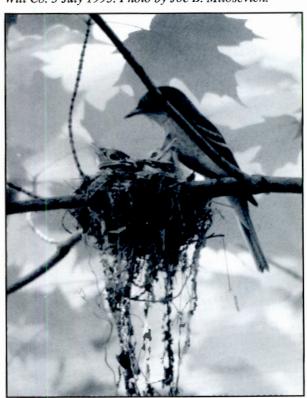

remaie Acadian Flycaicher on nest, witt Co. 28 June 1995. Photo by Joe B. Milosevich.

Female Acadian Flycatcher at nest with two young. Will Co. 3 July 1995. Photo by Joe B. Milosevich.

(fledge date), SPFP (JSu). Young: RCA (fledgling), 7 May (SD); LRen, 3 May (JM); SRSF (fledgling), 16 Mar. (KR).