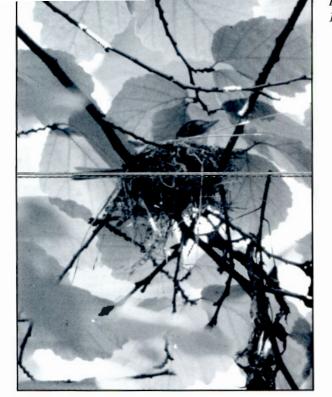

remaie Acadian Flycaicher on nest, witt Co. 28 June 1995. Photo by Joe B. Milosevich.

Female Acadian Flycatcher at nest with two young. Will Co. 3 July 1995. Photo by Joe B. Milosevich.

(fledge date), SPFP (JSu). Young: RCA (fledgling), 7 May (SD); LRen, 3 May (JM); SRSF (fledgling), 16 Mar. (KR).